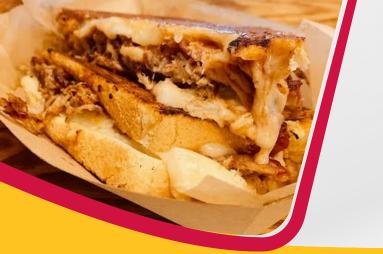

# **GRILLED CHEESES**

(This is owner John Harrison's Favorite for a grilled cheese. It's our Sharp Chedder + Benton Bacon + Bread & Butter Pickles + Tomato Served on sourdough.

Buttermilk & BBQ ...... \$9 (Our favorite local pulled pork from Smokin' F BBQ + our Buttermilk Cheddar + Hoff & Pepper BBQ Sauce.)

**The Meat Melt ...... \$8** (Our Jack Cheddar with your choice of local ham, turkey, or both. Served Melted in sourdough.)

The Big Cheese ...... \$8 #allthecheese ..... \$7 (The delicious combo of our Adobo, Italian Pesto, Mild Yellow, and Sharp White melted to perfection.)